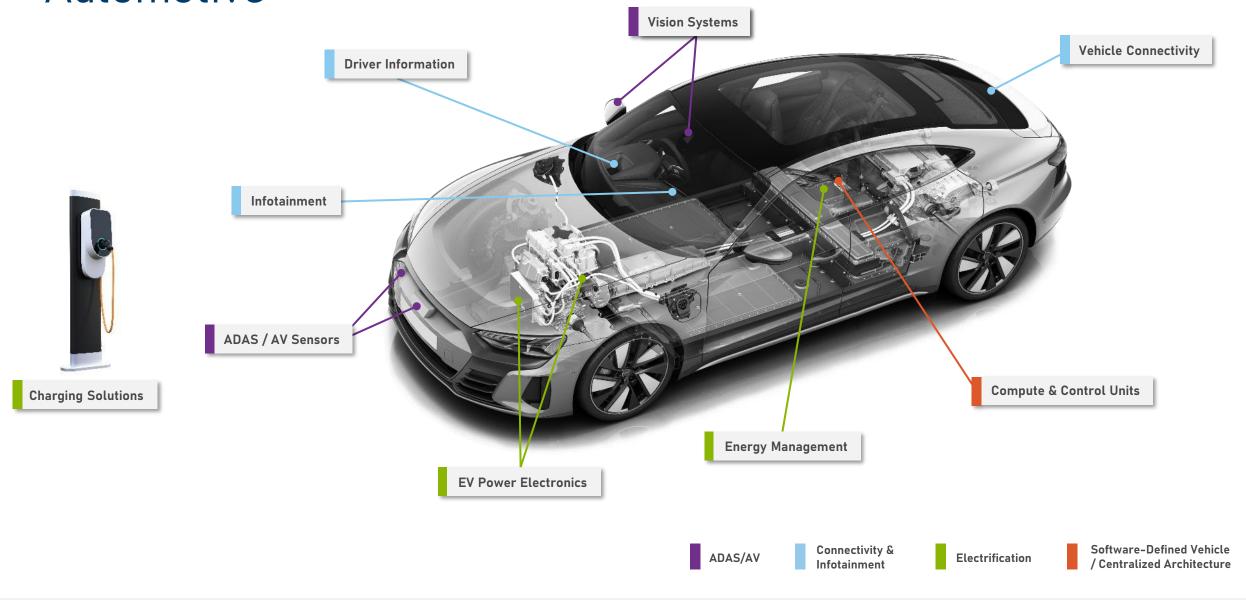

## Automotive

### **Technology / Products**

- · Domain Control Unit
- ECU LIDAR

- Camera
- Image Processing Unit

### Connectivity

98% of cars shipped with embedded connectivity

- Telematics Control Unit/V2X
- Gateway Module
- Cockpit Domain Control Unit
- · Advanced Projection
- In-Vehicle Infotainment
- Cockpit Information Display

#### Electrification

of light vehicles sold with BEV powertrain

- High Voltage Traction Inverter
- Integrated Unit Battery Management Unit
- EV Level 2 Charger (AC)
- On Board Charger (ACDC)
- High Voltage DCDC Converter
- EV Rapid Charger (DC)
- Control Unit (EV PT DCU)
- Pwr Dist/Battery Junction Box

#### SDV/Centralized Architecture

O/ Centralized architectures to U /o deliver high computing power

- High Performance Computer
- Zonal Controller