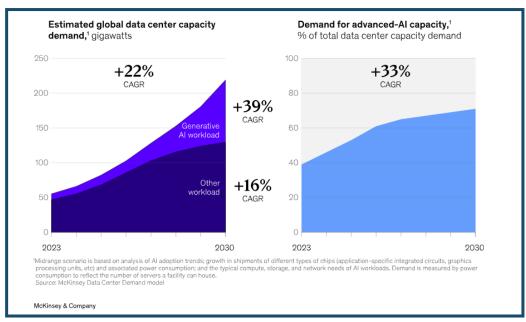

## Al Workloads Are Increasing DC Infrastructure Demands

## Al's Impact on Cloud Servers and Data Centers