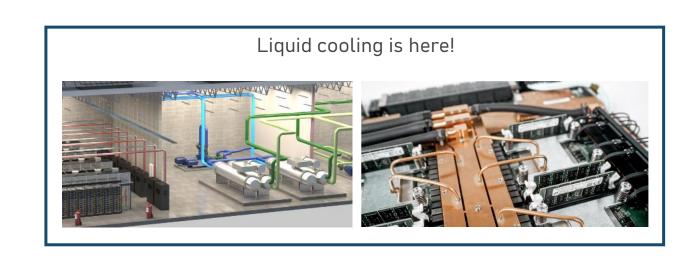

### In The Funnel

- DC-MHS system
- OpenBMC/OpenBIOS
- Enabled for liquid cooling

- DC-MHS system
- OpenBMC/OpenBIOS
- Enabled for liquid cooling

### Flexible AI Focused Chassis

- Optimized for Inferencing with 4x DW FHFL AICs
- Supports all S-DNO DC-MHS motherboard FFs