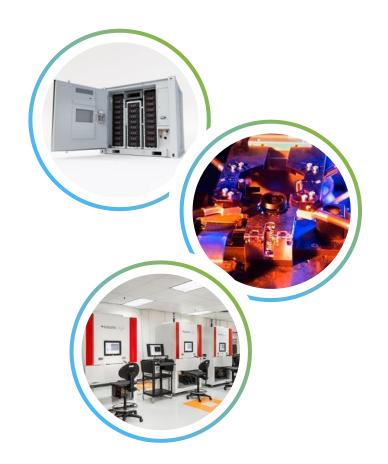

### Current Product Portfolio

#### WHITLEY **EAGLE STREAM** J312-S Nocona J311-S Mustang JC-100 Mt. Elbert JC-102 Mt. Princeton FORM FACTOR Intel Cloud Platforms • 1U x 30.5" 2 Gen5 (FHHL, HHHL) • 1U x 31.3" 2 Gen5 (FHHL, 1U x 30.5" SAS / SATA / 1U x 32" 2x 250W Xeon SP 1 OCP 3.0 Gen5 1x 350W Xeon SP HHHL) 2x Xeon SP ICX NVMe 2x Xeon SP ICX SPR 1 OCP 3.0 Gen5 • 10x 2.5" / 4x 3.5" + • 2x M.2 NVMe EDSFF/LFF/GPU • 12 front SFF drives 12 front SFF drives SAS / SATA / NVMe SAS / SATA / NVMe 2x 2.5" • 2x M.2 NVMe 2x M.2 NVMe 2x M.2 NVMe J322-S King Ranch JC-200 Mt. Massive **2U FORM FACTOR**

• 2U x 30.5"

Xeon SP

2x 350W 4<sup>th</sup> gen

24 front SFF drives

SAS / SATA / NVMe

• 6 Gen5 (4 FHHL, 1

FHFL, 1 HHHL)

• 1 OCP 3.0 Gen5

• 2U x 31"

2x Xeon SP ICX

2x M.2 NVMe

• 24x 2.5" / 12x 3.5"

SAS / SATA / NVMe