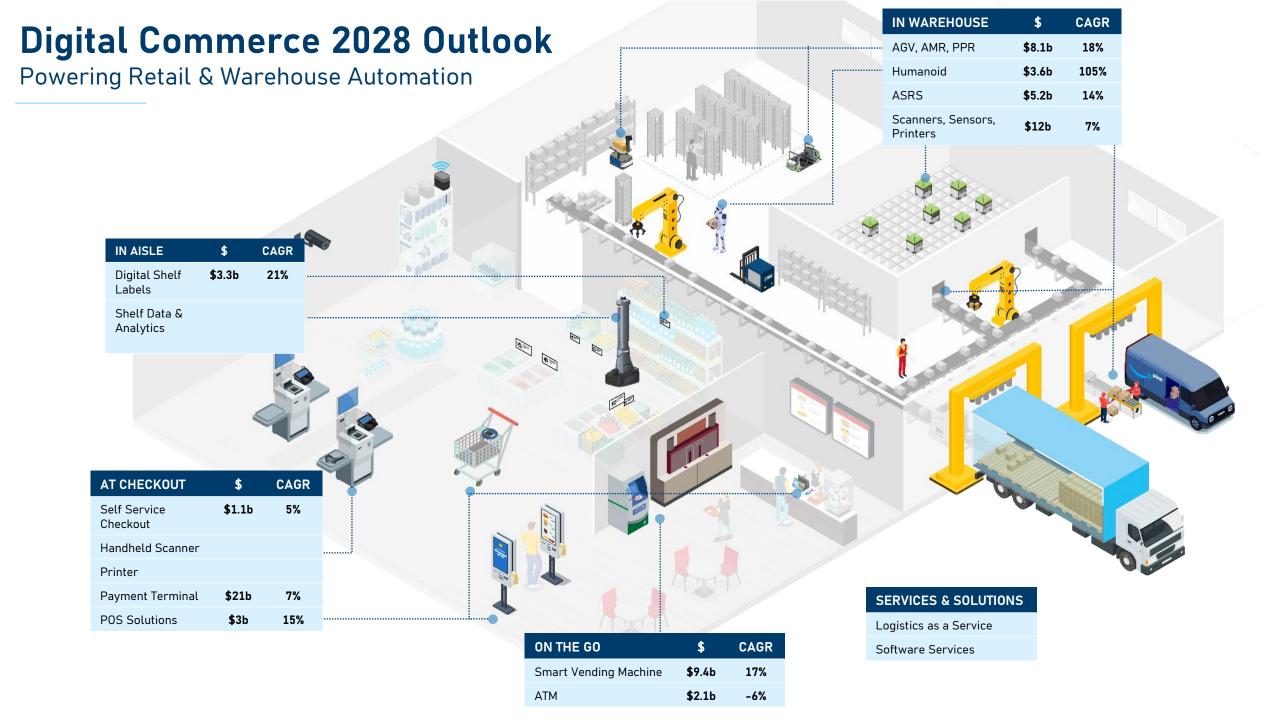

#### Overall Market. \$b **Technology** Trends 2028 **Products CAGR** In Warehouse Humanoids Battery 11% of warehouses will have some AMR/AGV Optics **2670** form of automation by 2027 LIDAR / VSLAM Material Handling Systems and growing significantly Actuators In Aisle of Walmart shelves will 95% be digital and connected through a market Robotics / Optics Solar Powered IoT Devices 40 DSLs (Digital Shelf Labels) Process Automation – High Speed commerce strategy Payment SOM Self Service Checkouts At Checkout Android Hardening Android Point of Sales of Americans are now using Large Mechanical Integration Vision based Frictionless 21 contactless payment Sensors/Cameras Checkouts On the Go Automated/Robotic Arms Autonomous Coffee Makers Large Mechanical Integration Ghost Kitchen of customers more likely to Payment Solutions · Autonomous Vending Kiosks choose a business with Grab & 18 Self Service Kiosks Go services 13 % 8

### In Warehouse

AMR (Autonomous Mobile Robot)

**Humanoid Robots** 

Scanners/Sensors

AGV (Autonomous Guided Vehicle)

PPR (Pick & Place Robot)

ASRS (Automated Storage & Retrieval)

### **At Checkout**

**Self Service Checkout** 

Scanners/Optics

POS (Point of Sale)

**Payment Terminal** 

Printer

201, 101 (2.g.ta.) 1100ti 0110 0110ti 120

Smart Vending

ATM

Self Service Kiosk