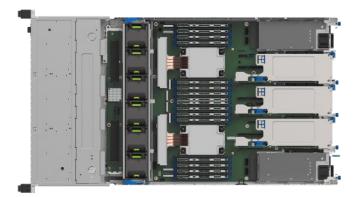

### Current Product Portfolio

#### WHITLEY **EAGLE STREAM** J312-S Nocona J311-S Mustang JC-100 Mt. Elbert JC-102 Mt. Princeton FORM FACTOR Intel Cloud Platforms • 1U x 30.5" 2 Gen5 (FHHL, HHHL) • 1U x 31.3" 2 Gen5 (FHHL, 1U x 30.5" SAS / SATA / 1U x 32" 2x 250W Xeon SP 1 OCP 3.0 Gen5 1x 350W Xeon SP HHHL) 2x Xeon SP ICX NVMe 2x Xeon SP ICX SPR 1 OCP 3.0 Gen5 • 10x 2.5" / 4x 3.5" + • 2x M.2 NVMe EDSFF/LFF/GPU • 12 front SFF drives 12 front SFF drives SAS / SATA / NVMe SAS / SATA / NVMe 2x 2.5" • 2x M.2 NVMe 2x M.2 NVMe 2x M.2 NVMe J322-S King Ranch JC-200 Mt. Massive **2U FORM FACTOR**

• 2U x 30.5"

Xeon SP

2x 350W 4<sup>th</sup> gen

24 front SFF drives

SAS / SATA / NVMe

• 6 Gen5 (4 FHHL, 1

FHFL, 1 HHHL)

• 1 OCP 3.0 Gen5

• 2U x 31"

2x Xeon SP ICX

2x M.2 NVMe

• 24x 2.5" / 12x 3.5"

SAS / SATA / NVMe