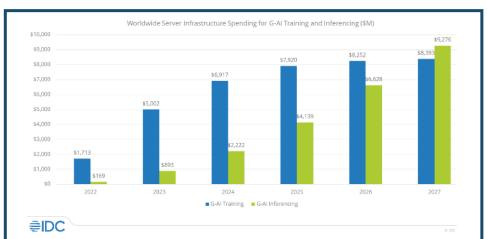

## Al Workloads Are Increasing DC Infrastructure Demands

## Al's Impact on Cloud Servers and Data Centers