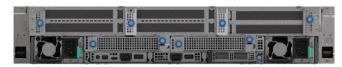

### Current Product Portfolio

#### WHITLEY **EAGLE STREAM** J312-S Nocona J311-S Mustang JC-100 Mt. Elbert JC-102 Mt. Princeton FORM FACTOR Intel Cloud Platforms • 1U x 30.5" 2 Gen5 (FHHL, HHHL) • 1U x 31.3" 2 Gen5 (FHHL, 1U x 30.5" SAS / SATA / 1U x 32" 2x 250W Xeon SP 1 OCP 3.0 Gen5 1x 350W Xeon SP HHHL) 2x Xeon SP ICX NVMe 2x Xeon SP ICX SPR 1 OCP 3.0 Gen5 • 10x 2.5" / 4x 3.5" + • 2x M.2 NVMe EDSFF/LFF/GPU • 12 front SFF drives 12 front SFF drives SAS / SATA / NVMe SAS / SATA / NVMe 2x 2.5" • 2x M.2 NVMe 2x M.2 NVMe 2x M.2 NVMe J322-S King Ranch JC-200 Mt. Massive **2U FORM FACTOR**

• 2U x 30.5"

Xeon SP

2x 350W 4<sup>th</sup> gen

24 front SFF drives

SAS / SATA / NVMe

• 6 Gen5 (4 FHHL, 1

FHFL, 1 HHHL)

• 1 OCP 3.0 Gen5

• 2U x 31"

2x Xeon SP ICX

2x M.2 NVMe

• 24x 2.5" / 12x 3.5"

SAS / SATA / NVMe