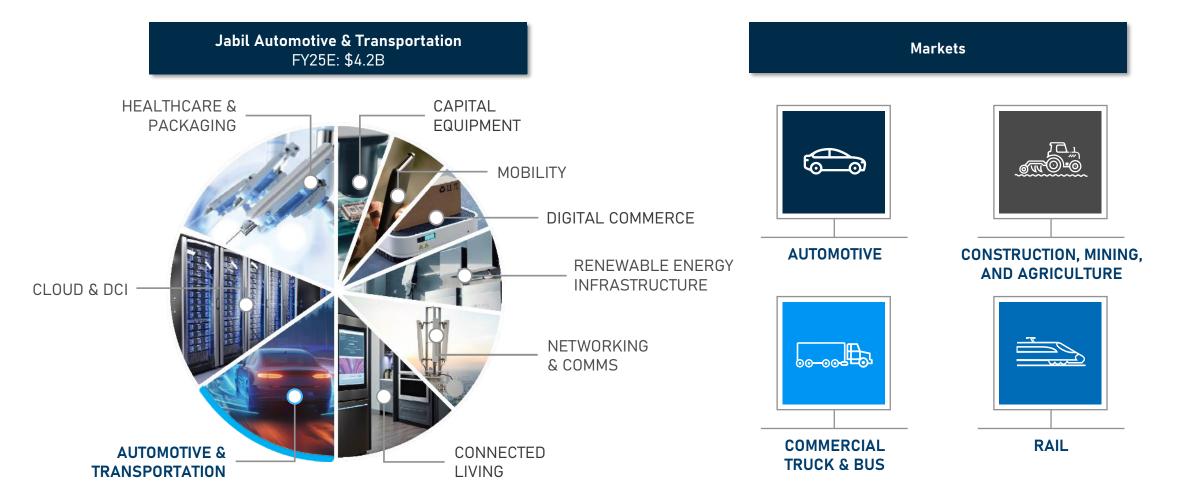

# Jabil Automotive & Transportation

# A&T Trends Creating Opportunity for Jabil

### A.C.E.S. Trends 2030