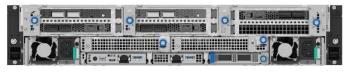

### Current Product Portfolio

#### WHITLEY **EAGLE STREAM** J312-S Nocona J311-S Mustang JC-100 Mt. Elbert JC-102 Mt. Princeton FORM FACTOR Intel Cloud Platforms • 1U x 30.5" 2 Gen5 (FHHL, HHHL) • 1U x 31.3" 2 Gen5 (FHHL, 1U x 30.5" SAS / SATA / 1U x 32" 2x 250W Xeon SP 1 OCP 3.0 Gen5 1x 350W Xeon SP HHHL) 2x Xeon SP ICX NVMe 2x Xeon SP ICX SPR 1 OCP 3.0 Gen5 • 10x 2.5" / 4x 3.5" + • 2x M.2 NVMe EDSFF/LFF/GPU • 12 front SFF drives 12 front SFF drives SAS / SATA / NVMe SAS / SATA / NVMe 2x 2.5" • 2x M.2 NVMe 2x M.2 NVMe 2x M.2 NVMe J322-S King Ranch JC-200 Mt. Massive **2U FORM FACTOR**

• 2U x 30.5"

Xeon SP

2x 350W 4<sup>th</sup> gen

24 front SFF drives

SAS / SATA / NVMe

• 6 Gen5 (4 FHHL, 1

FHFL, 1 HHHL)

• 1 OCP 3.0 Gen5

• 2U x 31"

2x Xeon SP ICX

2x M.2 NVMe

• 24x 2.5" / 12x 3.5"

SAS / SATA / NVMe