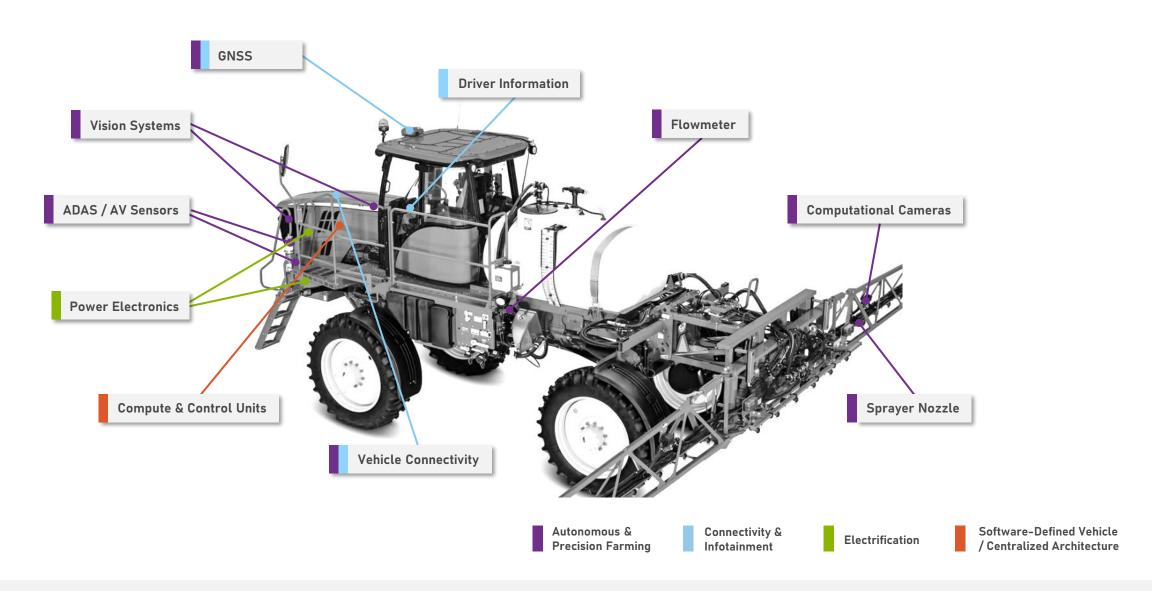

(ACDC)
- High Voltage DCDC Converter
- EV Rapid Charger (DC)
- Control Unit (EV PT DCU)
- Pwr Dist/Battery Junction Box



#### SDV/Centralized Architecture

O/ Centralized architectures to U /o deliver high computing power

- High Performance Computer
- Zonal Controller

#### \$400 \$350 \$147 Non-ACES: -3% CAGR \$300 \$250 SDV: \$44 **51% CAGR** \$177 \$200 \$87 **Electrification: 14% CAGR** \$150 \$39 Connectivity &

\$60

\$43

2024

Automotive Electronics TAM: 4.5% CAGR Targeted ACES TAM: 18.4% CAGR

\$450

\$100

\$50

\$-

Source: TechInsights Jan 2024 Electronics System Demand

\$76

\$64

2030



Infotainment: 4% CAGR

ADAS:

7% CAGR

<sup>\*</sup>examples = lane keeping, emergency braking, adaptive cruise control, blind spot detection

## Automotive





# Precision Agriculture





### Product Portfolio







# Digital Commerce

Engineering & Technology

2024 Supplier Summit



# Jabil Digital Commerce



## Trends Creating Opportunity for Jabil

#### Overall Market. \$b **Technology** Trends 2028 **Products CAGR** In Warehouse Humanoids Battery 11% of warehouses will have some AMR/AGV Optics **2670** form of automation by 2027 LIDAR / VSLAM Material Handling Systems and growing significantly Actuators In Aisle of Walmart shelves will 95% be digital and connected through a market Robotics / Optics Solar Powered IoT Devices 40 DSLs (Digital Shelf Labels) Process Automation – High Speed commerce strategy Payment SOM Self Service Checkouts At Checkout Android Hardening Android Point of Sales of Americans are now using Large Mechanical Integration Vision based Frict