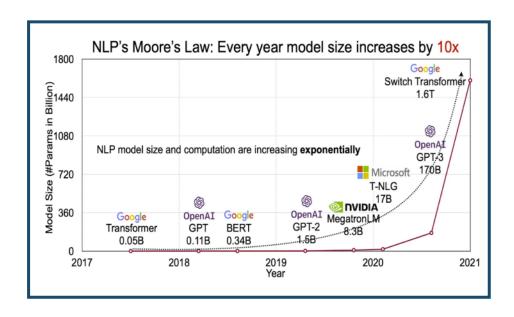

## Al Workloads Are Increasing DC Infrastructure Demands

## Al's Impact on Cloud Servers and Data Centers