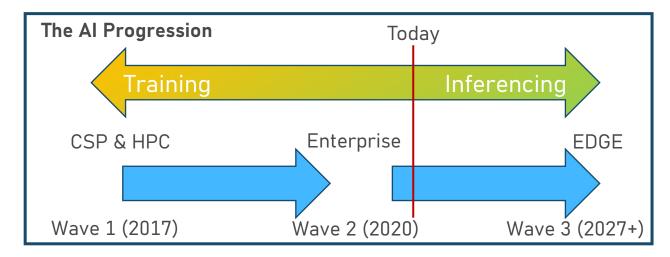

## Al Workloads Are Increasing DC Infrastructure Demands

## Al's Impact on Cloud Servers and Data Centers