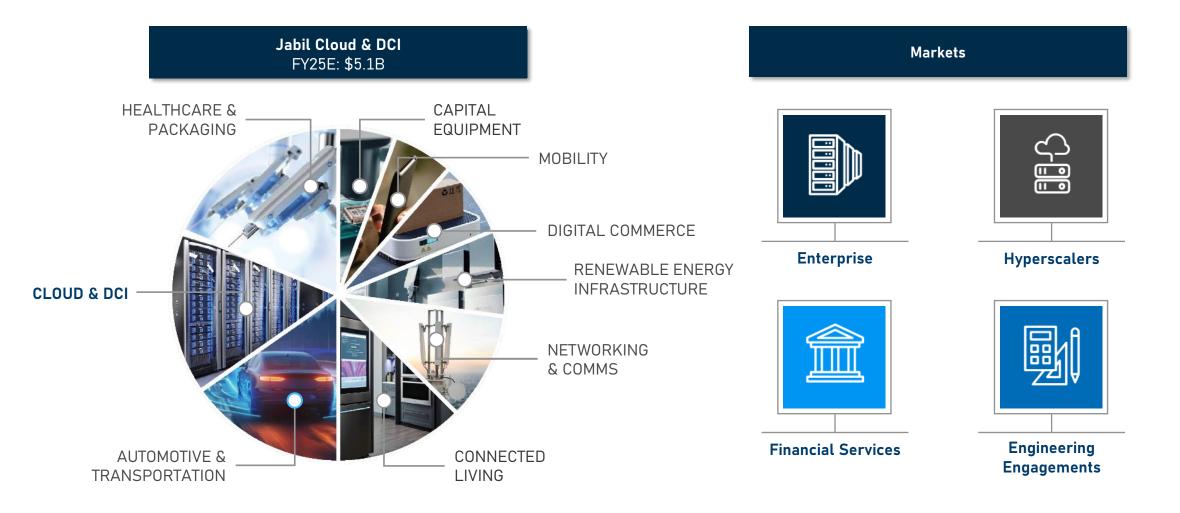

## **Business Segments**

# INTELLIGENT INFRASTRUCTURE

### Focusing on Al infrastructure.

- Cloud & Data Center
  Infrastructure
- Networking & Communications
- Capital Equipment