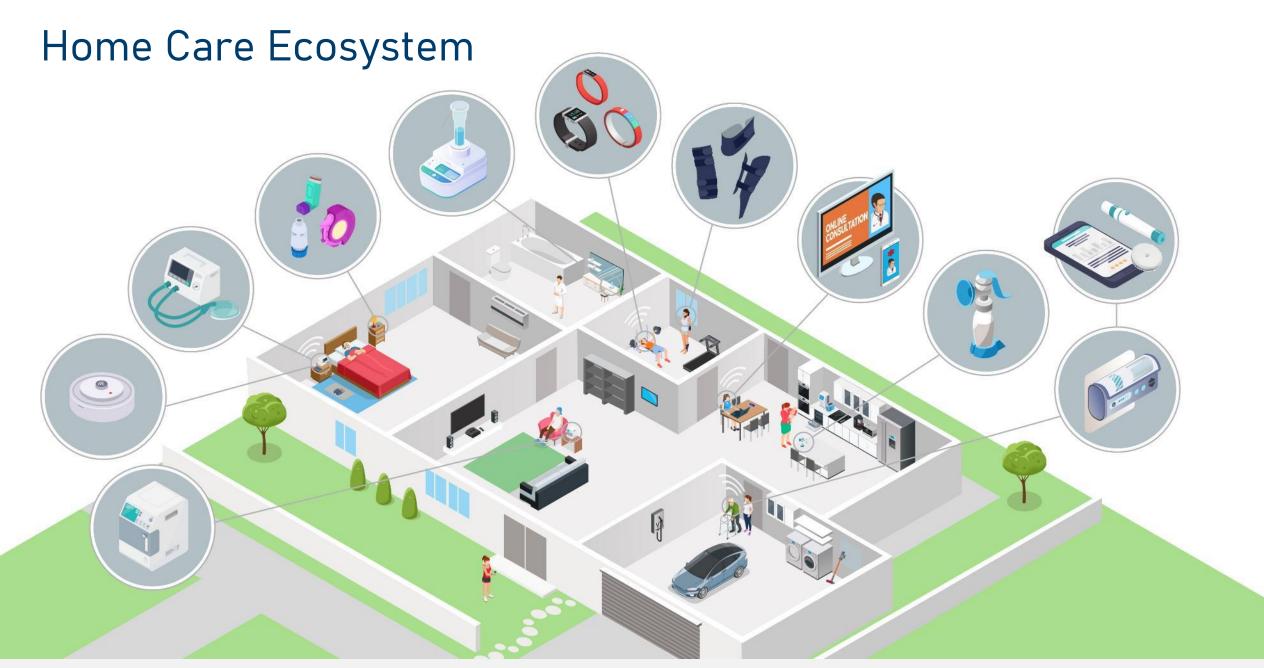

### New Care Settings

- Growth of home testing/monitoring
- Increased adoption of telehealth and retail sites
- Transition from hospitals to ambulatory centers
- Migration to home dialysis
- Shortage of healthcare workers
- Availability of reimbursement for remote patient monitoring