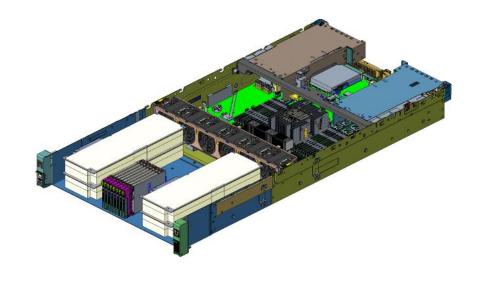

### In The Funnel

- DC-MHS system
- OpenBMC/OpenBIOS
- Enabled for liquid cooling

- DC-MHS system
- OpenBMC/OpenBIOS
- Enabled for liquid cooling

### Flexible AI Focused Chassis

- Optimized for Inferencing with 4x DW FHFL AICs
- Supports all S-DNO DC-MHS motherboard FFs