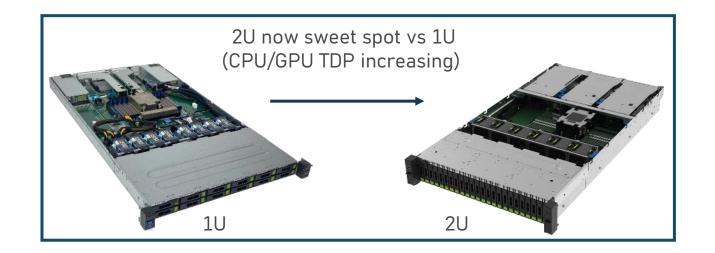

### Current Product Portfolio

#### WHITLEY **EAGLE STREAM** J312-S Nocona J311-S Mustang JC-100 Mt. Elbert JC-102 Mt. Princeton FORM FACTOR Intel Cloud Platforms • 1U x 30.5" 2 Gen5 (FHHL, HHHL) • 1U x 31.3" 2 Gen5 (FHHL, 1U x 30.5" SAS / SATA / 1U x 32" 2x 250W Xeon SP 1 OCP 3.0 Gen5 1x 350W Xeon SP HHHL) 2x Xeon SP ICX NVMe 2x Xeon SP ICX SPR 1 OCP 3.0 Gen5 • 10x 2.5" / 4x 3.5" + • 2x M.2 NVMe EDSFF/LFF/GPU • 12 front SFF drives 12 front SFF drives SAS / SATA / NVMe SAS / SATA / NVMe 2x 2.5" • 2x M.2 NVMe 2x M.2 NVMe 2x M.2 NVMe J322-S King Ranch JC-200 Mt. Massive **2U FORM FACTOR**

• 2U x 30.5"

Xeon SP

2x 350W 4<sup>th</sup> gen

24 front SFF drives

SAS / SATA / NVMe

• 6 Gen5 (4 FHHL, 1

FHFL, 1 HHHL)

• 1 OCP 3.0 Gen5

• 2U x 31"

2x Xeon SP ICX

2x M.2 NVMe

• 24x 2.5" / 12x 3.5"

SAS / SATA / NVMe