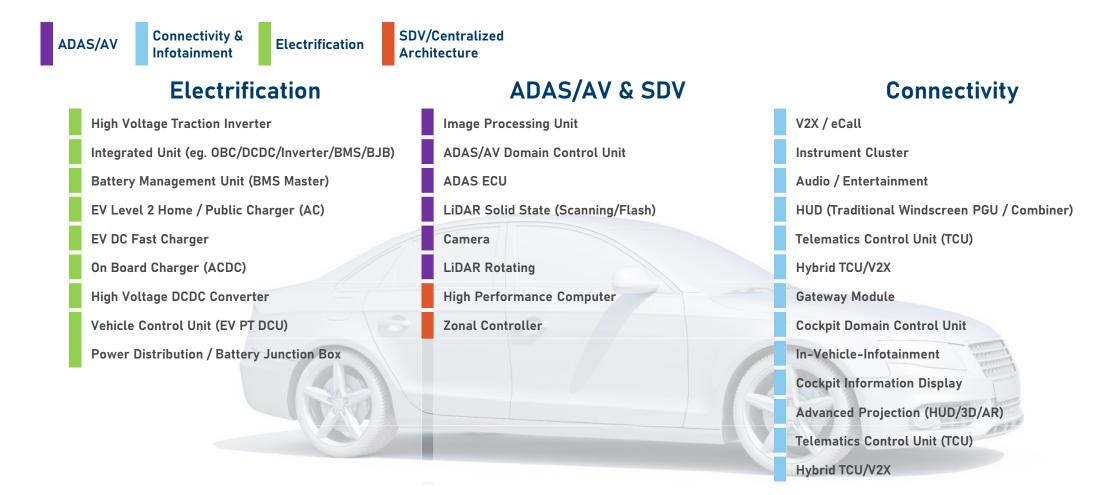

### **Technology / Products**

- · Domain Control Unit
- ECU LIDAR

- Camera
- Image Processing Unit

### Connectivity

98% of cars shipped with embedded connectivity

- Telematics Control Unit/V2X
- Gateway Module
- Cockpit Domain Control Unit
- · Advanced Projection
- In-Vehicle Infotainment
- Cockpit Information Display

#### Electrification

of light vehicles sold with BEV powertrain

- High Voltage Traction Inverter
- Integrated Unit Battery Management Unit
- EV Level 2 Charger (AC)
- On Board Charger (ACDC)
- High Voltage DCDC Converter
- EV Rapid Charger (DC)
- Control Unit (EV PT DCU)
- Pwr Dist/Battery Junction Box

#### SDV/Centralized Architecture

O/ Centralized architectures to U /o deliver high computing power

- High Performance Computer
- Zonal Controller