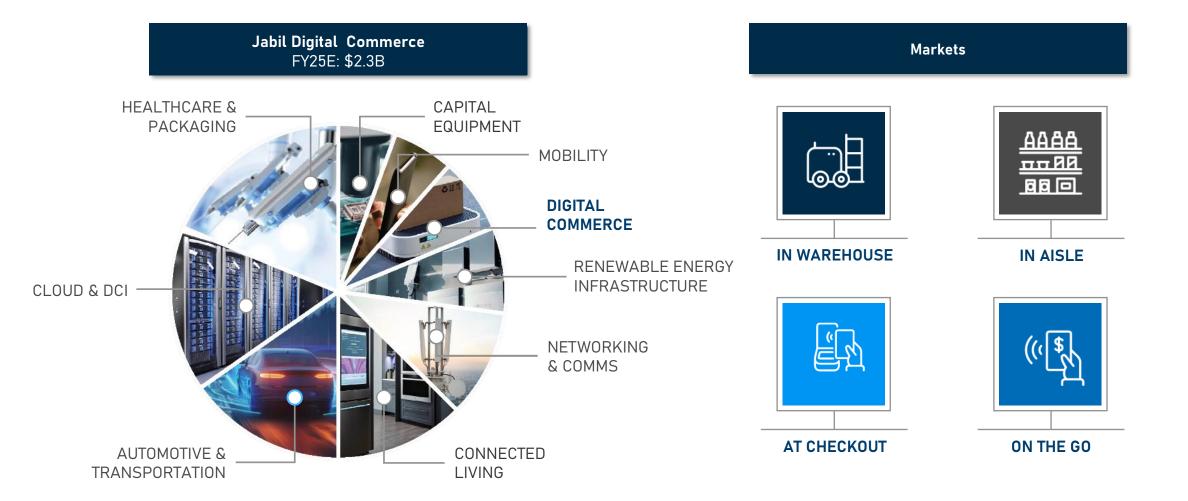

# Jabil Digital Commerce

## Trends Creating Opportunity for Jabil

#### Overall Market. \$b **Technology** Trends 2028 **Products CAGR** In Warehouse Humanoids Battery 11% of warehouses will have some AMR/AGV Optics **2670** form of automation by 2027 LIDAR / VSLAM Material Handling Systems and growing significantly Actuators In Aisle of Walmart shelves will 95% be digital and connected through a market Robotics / Optics Solar Powered IoT Devices 40 DSLs (Digital Shelf Labels) Process Automation – High Speed commerce strategy Payment SOM Self Service Checkouts At Checkout Android Hardening Android Point of Sales of Americans are now using Large Mechanical Integration Vision based Frictionless 21 contactless payment Sensors/Cameras Checkouts On the Go Automated/Robotic Arms Autonomous Coffee Makers Large Mechanical Integration Ghost Kitchen of customers more likely to Payment Solutions · Autonomous Vending Kiosks choose a business with Grab & 18 Self Service Kiosks Go services 13 % 8