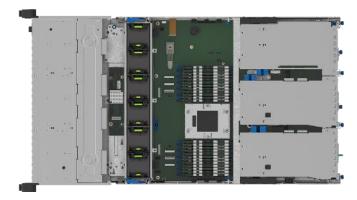

### Current Product Portfolio

#### WHITLEY **EAGLE STREAM** J312-S Nocona J311-S Mustang JC-100 Mt. Elbert JC-102 Mt. Princeton FORM FACTOR Intel Cloud Platforms • 1U x 30.5" 2 Gen5 (FHHL, HHHL) • 1U x 31.3" 2 Gen5 (FHHL, 1U x 30.5" SAS / SATA / 1U x 32" 2x 250W Xeon SP 1 OCP 3.0 Gen5 1x 350W Xeon SP HHHL) 2x Xeon SP ICX NVMe 2x Xeon SP ICX SPR 1 OCP 3.0 Gen5 • 10x 2.5" / 4x 3.5" + • 2x M.2 NVMe EDSFF/LFF/GPU • 12 front SFF drives 12 front SFF drives SAS / SATA / NVMe SAS / SATA / NVMe 2x 2.5" • 2x M.2 NVMe 2x M.2 NVMe 2x M.2 NVMe J322-S King Ranch JC-200 Mt. Massive **2U FORM FACTOR**

• 2U x 30.5"

Xeon SP

2x 350W 4<sup>th</sup> gen

24 front SFF drives

SAS / SATA / NVMe

• 6 Gen5 (4 FHHL, 1

FHFL, 1 HHHL)

• 1 OCP 3.0 Gen5

• 2U x 31"

2x Xeon SP ICX

2x M.2 NVMe

• 24x 2.5" / 12x 3.5"

SAS / SATA / NVMe