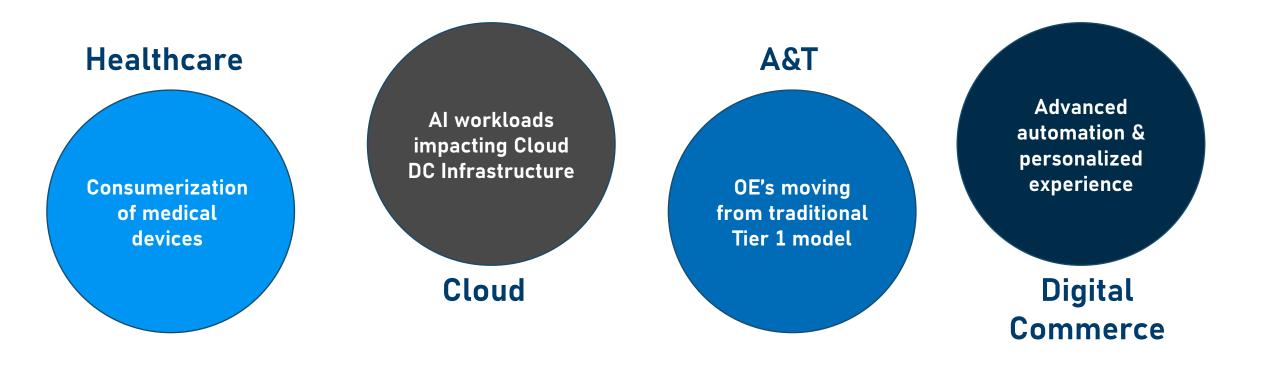

## Al Workloads Are Increasing DC Infrastructure Demands

## Al's Impact on Cloud Servers and Data Centers