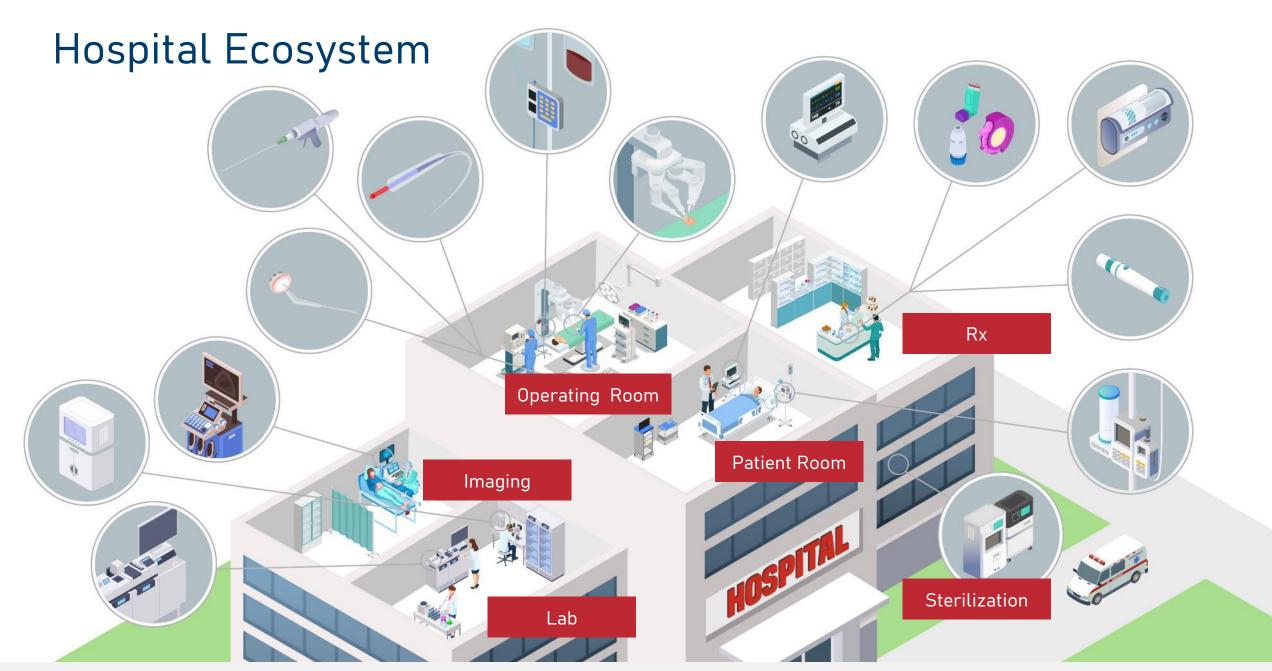

# Healthcare Target Markets

| DIAGNOSTICS     | CLINICAL CHEMISTRY | MOLECULAR LAB       | GENOMICS      | LIFE SCIENCES                                | TEST & MEASUREMENT                                                                                                                                                                                                                                                                                                                                                                                                                                                                                                                                                                                                                                                                                                                                                                                                                                                                                                                                                                                                                                                                                                                                                                                                                                                                                                                                                                                                                                                                                                                                                                                                                                                                                                                                                                                                                                                                                                                                                                                                                                                                                                             |
|-----------------|--------------------|---------------------|---------------|----------------------------------------------|--------------------------------------------------------------------------------------------------------------------------------------------------------------------------------------------------------------------------------------------------------------------------------------------------------------------------------------------------------------------------------------------------------------------------------------------------------------------------------------------------------------------------------------------------------------------------------------------------------------------------------------------------------------------------------------------------------------------------------------------------------------------------------------------------------------------------------------------------------------------------------------------------------------------------------------------------------------------------------------------------------------------------------------------------------------------------------------------------------------------------------------------------------------------------------------------------------------------------------------------------------------------------------------------------------------------------------------------------------------------------------------------------------------------------------------------------------------------------------------------------------------------------------------------------------------------------------------------------------------------------------------------------------------------------------------------------------------------------------------------------------------------------------------------------------------------------------------------------------------------------------------------------------------------------------------------------------------------------------------------------------------------------------------------------------------------------------------------------------------------------------|
|                 |                    |                     |               |                                              |                                                                                                                                                                                                                                                                                                                                                                                                                                                                                                                                                                                                                                                                                                                                                                                                                                                                                                                                                                                                                                                                                                                                                                                                                                                                                                                                                                                                                                                                                                                                                                                                                                                                                                                                                                                                                                                                                                                                                                                                                                                                                                                                |
|                 | CAGR: 5%           | CAGR: 5%            | CAGR: 8%      | CAGR: 5%                                     | CAGR: 3%                                                                                                                                                                                                                                                                                                                                                                                                                                                                                                                                                                                                                                                                                                                                                                                                                                                                                                                                                                                                                                                                                                                                                                                                                                                                                                                                                                                                                                                                                                                                                                                                                                                                                                                                                                                                                                                                                                                                                                                                                                                                                                                       |
| MEDICAL DEVICES | CARDIOVASCULAR     | DIABETES CARE       | ENDO SURGICAL | PATIENT MONITORING/<br>MEDICATION MANAGEMENT | ORTHOPEDICS                                                                                                                                                                                                                                                                                                                                                                                                                                                                                                                                                                                                                                                                                                                                                                                                                                                                                                                                                                                                                                                                                                                                                                                                                                                                                                                                                                                                                                                                                                                                                                                                                                                                                                                                                                                                                                                                                                                                                                                                                                                                                                                    |
|                 |                    |                     |               | 95                                           | A STATE OF THE PARTY OF THE PAR |
|                 | CAGR: 5%           | CAGR: 6%            | CAGR: 8%      | CAGR: 9%                                     | CAGR: 5%                                                                                                                                                                                                                                                                                                                                                                                                                                                                                                                                                                                                                                                                                                                                                                                                                                                                                                                                                                                                                                                                                                                                                                                                                                                                                                                                                                                                                                                                                                                                                                                                                                                                                                                                                                                                                                                                                                                                                                                                                                                                                                                       |
| PHARMA          | INJECTION DELIVERY | INHALATION DELIVERY | AESTHETICS    | DENTAL                                       | RENAL                                                                                                                                                                                                                                                                                                                                                                                                                                                                                                                                                                                                                                                                                                                                                                                                                                                                                                                                                                                                                                                                                                                                                                                                                                                                                                                                                                                                                                                                                                                                                                                                                                                                                                                                                                                                                                                                                                                                                                                                                                                                                                                          |
|                 |                    |                     |               |                                              |                                                                                                                                                                                                                                                                                                                                                                                                                                                                                                                                                                                                                                                                                                                                                                                                                                                                                                                                                                                                                                                                                                                                                                                                                                                                                                                                                                                                                                                                                                                                                                                                                                                                                                                                                                                                                                                                                                                                                                                                                                                                                                                                |
|                 | CAGR: 5%           | CAGR: 4%            | CAGR: 10%     | CAGR: 7%                                     | CAGR: 7%                                                                                                                                                                                                                                                                                                                                                                                                                                                                                                                                                                                                                                                                                                                                                                                                                                                                                                                                                                                                                                                                                                                                                                                                                                                                                                                                                                                                                                                                                                                                                                                                                                                                                                                                                                                                                                                                                                                                                                                                                                                                                                                       |

# Clinic Ecosystems Dental Med Spa Operating Room Imaging Dialysis Lab