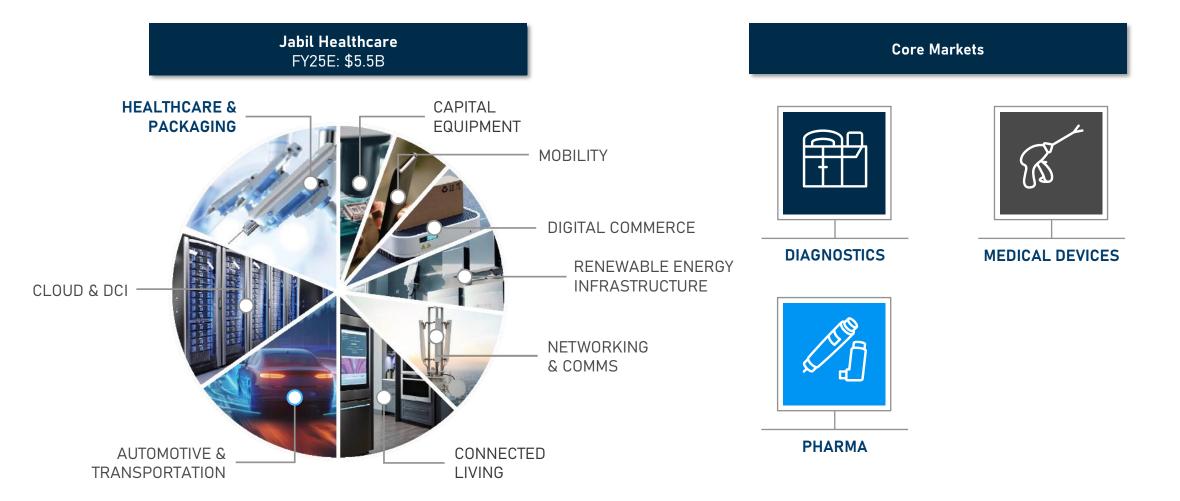

### Jabil Healthcare

# Healthcare Target Markets

| DIAGNOSTICS     | CLINICAL CHEMISTRY | MOLECULAR LAB       | GENOMICS      | LIFE SCIENCES                                | TEST & MEASUREMENT                                                                                                                                                                                                                                                                                                                                                                                                                                                                                                                                                                                                                                                                                                                                                                                                                                                                                                                                                                                                                                                                                                                                                                                                                                                                                                                                                                                                                                                                                                                                                                                                                                                                                                                                                                                                                                                                                                                                                                                                                                                                                                             |
|-----------------|--------------------|---------------------|---------------|----------------------------------------------|--------------------------------------------------------------------------------------------------------------------------------------------------------------------------------------------------------------------------------------------------------------------------------------------------------------------------------------------------------------------------------------------------------------------------------------------------------------------------------------------------------------------------------------------------------------------------------------------------------------------------------------------------------------------------------------------------------------------------------------------------------------------------------------------------------------------------------------------------------------------------------------------------------------------------------------------------------------------------------------------------------------------------------------------------------------------------------------------------------------------------------------------------------------------------------------------------------------------------------------------------------------------------------------------------------------------------------------------------------------------------------------------------------------------------------------------------------------------------------------------------------------------------------------------------------------------------------------------------------------------------------------------------------------------------------------------------------------------------------------------------------------------------------------------------------------------------------------------------------------------------------------------------------------------------------------------------------------------------------------------------------------------------------------------------------------------------------------------------------------------------------|
|                 |                    |                     |               |                                              |                                                                                                                                                                                                                                                                                                                                                                                                                                                                                                                                                                                                                                                                                                                                                                                                                                                                                                                                                                                                                                                                                                                                                                                                                                                                                                                                                                                                                                                                                                                                                                                                                                                                                                                                                                                                                                                                                                                                                                                                                                                                                                                                |
|                 | CAGR: 5%           | CAGR: 5%            | CAGR: 8%      | CAGR: 5%                                     | CAGR: 3%                                                                                                                                                                                                                                                                                                                                                                                                                                                                                                                                                                                                                                                                                                                                                                                                                                                                                                                                                                                                                                                                                                                                                                                                                                                                                                                                                                                                                                                                                                                                                                                                                                                                                                                                                                                                                                                                                                                                                                                                                                                                                                                       |
| MEDICAL DEVICES | CARDIOVASCULAR     | DIABETES CARE       | ENDO SURGICAL | PATIENT MONITORING/<br>MEDICATION MANAGEMENT | ORTHOPEDICS                                                                                                                                                                                                                                                                                                                                                                                                                                                                                                                                                                                                                                                                                                                                                                                                                                                                                                                                                                                                                                                                                                                                                                                                                                                                                                                                                                                                                                                                                                                                                                                                                                                                                                                                                                                                                                                                                                                                                                                                                                                                                                                    |
|                 |                    |                     |               | 95                                           | A STATE OF THE PARTY OF THE PAR |
|                 | CAGR: 5%           | CAGR: 6%            | CAGR: 8%      | CAGR: 9%                                     | CAGR: 5%                                                                                                                                                                                                                                                                                                                                                                                                                                                                                                                                                                                                                                                                                                                                                                                                                                                                                                                                                                                                                                                                                                                                                                                                                                                                                                                                                                                                                                                                                                                                                                                                                                                                                                                                                                                                                                                                                                                                                                                                                                                                                                                       |
| PHARMA          | INJECTION DELIVERY | INHALATION DELIVERY | AESTHETICS    | DENTAL                                       | RENAL                                                                                                                                                                                                                                                                                                                                                                                                                                                                                                                                                                                                                                                                                                                                                                                                                                                                                                                                                                                                                                                                                                                                                                                                                                                                                                                                                                                                                                                                                                                                                                                                                                                                                                                                                                                                                                                                                                                                                                                                                                                                                                                          |
|                 |                    |                     |               |                                              |                                                                                                                                                                                                                                                                                                                                                                                                                                                                                                                                                                                                                                                                                                                                                                                                                                                                                                                                                                                                                                                                                                                                                                                                                                                                                                                                                                                                                                                                                                                                                                                                                                                                                                                                                                                                                                                                                                                                                                                                                                                                                                                                |
|                 | CAGR: 5%           | CAGR: 4%            | CAGR: 10%     | CAGR: 7%                                     | CAGR: 7%                                                                                                                                                                                                                                                                                                                                                                                                                                                                                                                                                                                                                                                                                                                                                                                                                                                                                                                                                                                                                                                                                                                                                                                                                                                                                                                                                                                                                                                                                                                                                                                                                                                                                                                                                                                                                                                                                                                                                                                                                                                                                                                       |